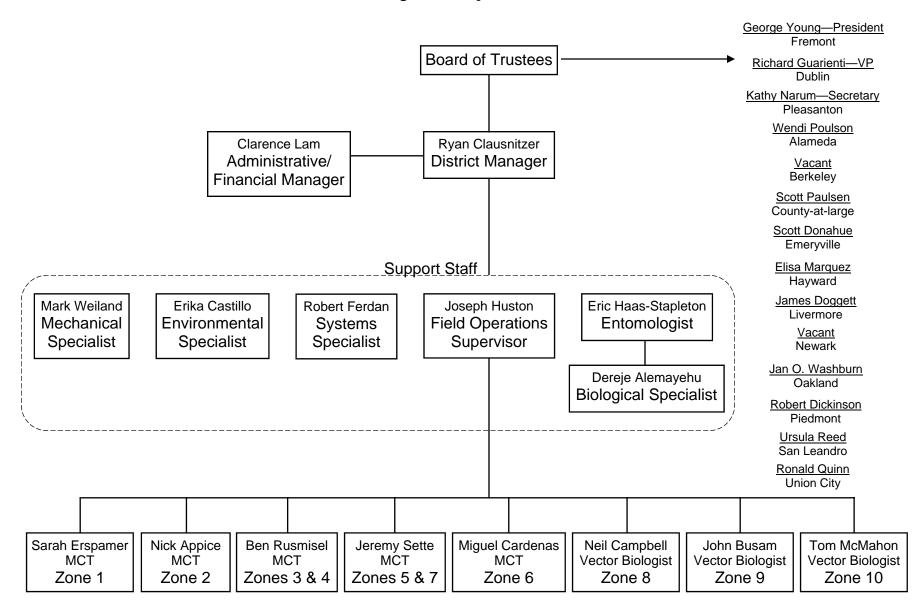

Begin recruitment for administrative assistant position as current employee to retire
- c. MOU process to begin; organizational structure document
- d. Master of Public Affairs (MPA) UC Berkeley Program
- e. CSDA Trustee training: February 18 in Martinez
- f. Trash capture device update
- g. AB 1362 (Gordon)
- h. MVCAC conference: February 29<sup>th</sup>- March 2<sup>nd</sup> in Sacramento

#### ACMAD representation on MVCAC subcommittees:

- i. Ryan Clausnitzer -Regulatory
- ii. Erika Castillo -Public Relations (chair)iii. Eric Haas-Stapleton -Vector Control Research
- i. Independent Audit
- j. Conflict of Interest Disclosures FPPC 2015/2016 Statement of Economic Interests, Form 700
- k. Board vacancies
- I. ACMAD logo may be updated

#### **Alameda County Mosquito Abatement District**