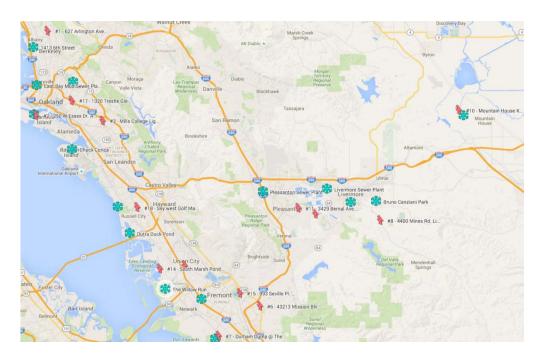

the month of December, we have elected to replace the ACMAD colony with Cx. pipiens that were obtained from the San Mateo County Mosquito and Vector Control District. Mosquitoes of the ACMAD colony were retained for genotyping, if needed. To improve fecundity and limit the escape of mosquitoes from the lab, adults are now reared in a temperature and humidity controlled chamber. These mosquitoes will be used over the coming months to test protocols and reagents for allelic variation in genes known to mediate resistance to pyrethroid insecticides (e.g. kdr).
- CO<sub>2</sub> trap data analysis. We are analyzing the data from all CO<sub>2</sub> traps from the prior four years. The goal is to determine which trap sites should be discontinued so that we may add alternate trap sites for 2016.



Figure 1. Location of New Jersey Light traps indicated by red lightening bolts and rainy-season CO<sub>2</sub> traps indicated with a blue snowflake.



Figure 2. The number of birds that were collected by ACMAD and tested for WNV (2A) and proportion of tested birds that contained WNV (2B). There was no major difference in the number of birds tested by ACMAD from 2006 – 2015 (2A). There was a moderate, but significant increase in the proportion of tested birds that were infected with WNV from 2006 to 2015 (2B).

Submitted respectfully by Eric Haas-Stapleton, PhD, ACMAD Entomologist on January 5, 2016.

#### 4. PUBLIC EDUCATION EVENTS

January 21<sup>st</sup>: Thomas Hart Middle School: STEAM science night, Pleasanton, 6pm-8pm

• February 12<sup>th</sup>-14<sup>th</sup>: Spring Home & Gar