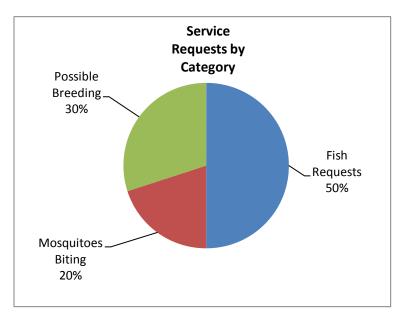

tion Supervisor. A number of fixes to long-standing mosquito breeding sources at the plant were found.

The district's annual Alameda County Agriculture Commissioner's inspection was successfully completed with no issues or out of compliance items noted.

The district manager and the Field Operations Supervisor met with the City of Fremont regarding trash capture devices that are being installed into catch basins throughout the County and State. ACMAD has taken an early and lead role on this as it will impact not only our District but potentially every district in the State. A dialog is ongoing with cities and the Alameda Countywide Clean Water Program on how best to implement this program.

Joseph Huston Field Operations Supervisor

#### **B.** Operational Data

#### 1. Service Requests



Total Service requests = 20 December 2014 = 31 December Five-year average = 24 December Ten-year average = 24 Range (10 years) = 7 - 45

Mosquito species attributed to service requests:

Culiseta incidens = 5 Culex tarsalis = 2 Culex pipiens = 1

#### 2. Other

Number of all injuries during 2015 = 1

#### 3. Activity Report

| Administration                      | 807.75 | Vacation hrs used | 232.25 |
|-------------------------------------|--------|-------------------|--------|
| Larval Surveillance & Control       | 640.25 | Sick hours used   | 112    |
| Disease monitoring                  | 101.25 | Workers Comp      | 0      |
| Laboratory                          | 221.5  | ETO used          | 10.75  |
| Equipment & Facility Maintenance    | 228.5  | Total Leave       | 355    |
| P