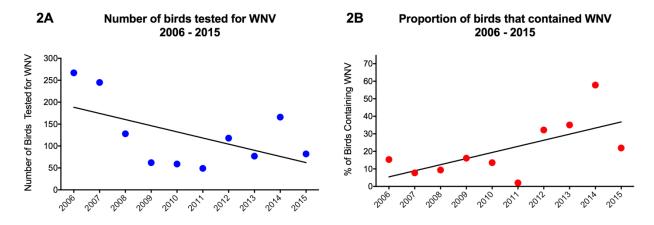

trol District. Mosquitoes of the ACMAD colony were retained for genotyping, if needed. To improve fecundity and limit the escape of mosquitoes from the lab, adults are now reared in a temperature and humidity controlled chamber. These mosquitoes will be used over the coming months to test protocols and reagents for allelic variation in genes known to mediate resistance to pyrethroid insecticides (e.g. kdr).
- CO<sub>2</sub> trap data analysis. We are analyzing the data from all CO<sub>2</sub> traps from the prior four years. The goal is to determine which trap sites should be discontinued so that we may add alternate trap sites for 2016.



Figure 1. Location of New Jersey Light traps indicated by red lightening bolts and rainy-season CO<sub>2</sub> traps indicated with a blue snowflake.



Figure 2. The number of birds that were collected by ACMAD and tested for WNV (2A) and proportion of tested birds that contained WNV (2B). There was no major difference in the number of birds tested by ACMAD from 2006 – 2015 (2A). There was a moderate, but significant increase in the proportion of tested birds that were infected with WNV from 2006 to 2015 (2B).

Submitted respectfully by Eric Haas-Stapleton, PhD, ACMAD Entomologist on January 5, 2016.

#### 4. PUBLIC EDUCATION EVENTS

January 21<sup>st</sup>: Thomas Hart Middle School: STEAM science night, Pleasanton, 6pm-8pm

• February 12<sup>th</sup>-14<sup>th</sup>: Spring Home & Garden Show, Alameda County Fairgrounds, Pleasanton

#### 5. INFORMATION TECHNOLOGY UPDATE

#### 1. Introduction

#### 2. 2015 Achievements

- a. Setup Acce